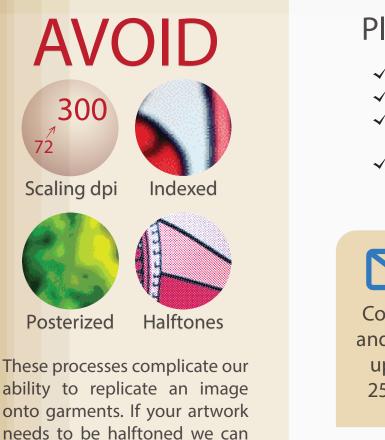

Medium resolution flat files

(JPG, GIF, BMP, PNG, TIFF)

Low resolution web images MS Office documents

WE'RE CURRENTLY USING

Min 300 ppi at final print size please outline all fonts please outline all fonts 300 ppi at final print size

200 ppi at final print size can work with simple designs

150 ppi and lower or Office, Excel, Power Point