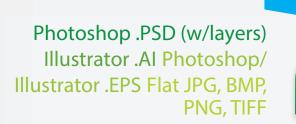

Medium resolution flat files

(JPG, GIF, BMP, PNG, TIFF)

Low resolution web images MS Office documents

WE'RE CURRENTLY USING

Min 300 ppi at final print size please outline all fonts please outline all fonts 300 ppi at final print size

200 ppi at final print size can work with simple designs

150 ppi and lower or Office, Excel, Power Point